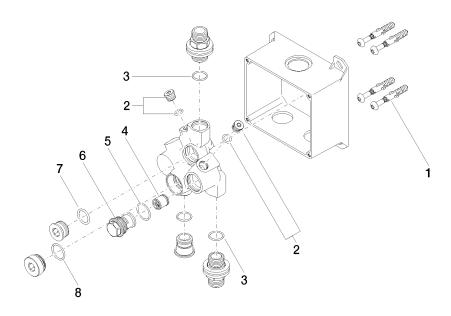

## Spare parts list

| Item Number        | Name                                                                                                                                          | Quantity used                                                                                                                                                                                     | Delivery time                                                                                                                                                                                                                                           |
|--------------------|-----------------------------------------------------------------------------------------------------------------------------------------------|---------------------------------------------------------------------------------------------------------------------------------------------------------------------------------------------------|---------------------------------------------------------------------------------------------------------------------------------------------------------------------------------------------------------------------------------------------------------|
| 04 30 31 024 01 90 | fixing set                                                                                                                                    | 2                                                                                                                                                                                                 | 2                                                                                                                                                                                                                                                       |
| 04 31 20 039 11 90 | plug                                                                                                                                          | 3                                                                                                                                                                                                 | 2                                                                                                                                                                                                                                                       |
| 09 14 10 053 90    | seal                                                                                                                                          | 3                                                                                                                                                                                                 | 2                                                                                                                                                                                                                                                       |
| 90 23 01 040 00 90 | back-flow preventer                                                                                                                           | 1                                                                                                                                                                                                 | 2                                                                                                                                                                                                                                                       |
| 90 14 10 056 00 90 | seal                                                                                                                                          | 1                                                                                                                                                                                                 | 2                                                                                                                                                                                                                                                       |
| 09 24 03 219 90    | nipple                                                                                                                                        | 1                                                                                                                                                                                                 | 2                                                                                                                                                                                                                                                       |
| 09 14 10 117 90    | seal                                                                                                                                          | 1                                                                                                                                                                                                 | 2                                                                                                                                                                                                                                                       |
| 09 14 10 031 90    | seal                                                                                                                                          | 1                                                                                                                                                                                                 | 2                                                                                                                                                                                                                                                       |
|                    | 04 30 31 024 01 90<br>04 31 20 039 11 90<br>09 14 10 053 90<br>90 23 01 040 00 90<br>90 14 10 056 00 90<br>09 24 03 219 90<br>09 14 10 117 90 | 04 30 31 024 01 90 fixing set   04 31 20 039 11 90 plug   09 14 10 053 90 seal   90 23 01 040 00 90 back-flow preventer   90 14 10 056 00 90 seal   09 24 03 219 90 nipple   09 14 10 117 90 seal | 04 30 31 024 01 90   fixing set   2     04 31 20 039 11 90   plug   3     09 14 10 053 90   seal   3     90 23 01 040 00 90   back-flow preventer   1     90 14 10 056 00 90   seal   1     09 24 03 219 90   nipple   1     09 14 10 117 90   seal   1 |