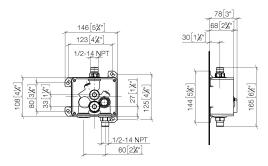

## eSET Touchfree Basin mixer without temperature setting for combining with free-standing fittings -

35 742 970 mm [inches]

Codes & Standards

UL 1951